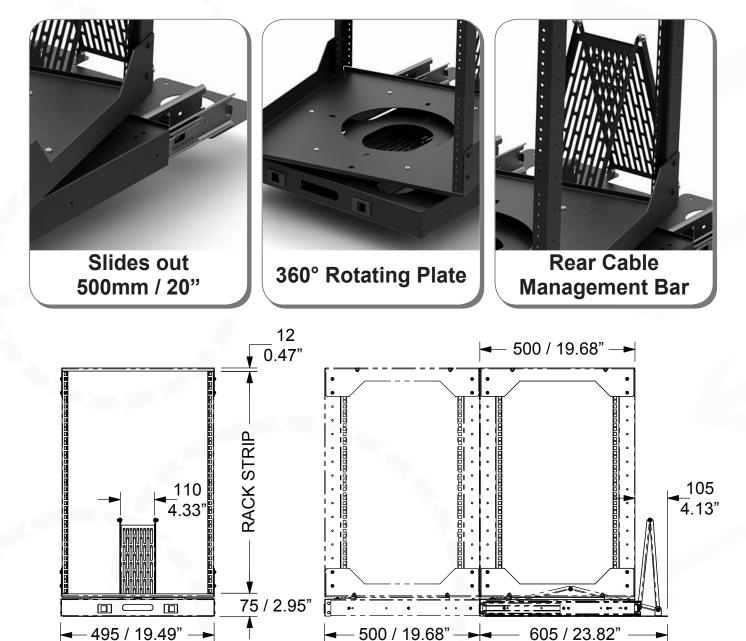

The base plate is designed to be securely bolted or screwed to a flat, solid surface to ensure maximum stability.

The R8010, 19 Inch Slide and Rotate Rack consists of a top unit, a rotating base unit and a folding cable management bar. Choose a rail height, from 2U up to 25U (recommended max height).

**NUCON**®

- Slides out to 500mm / 20"
- Rotates 360° in either direction
- Locking base slam locks
- Rear Cable Management Bar
- Quick Assembly: under 30 minutes
- Load capacity: 60Kg / 130Lb

Extended: 1105 / 43.5"