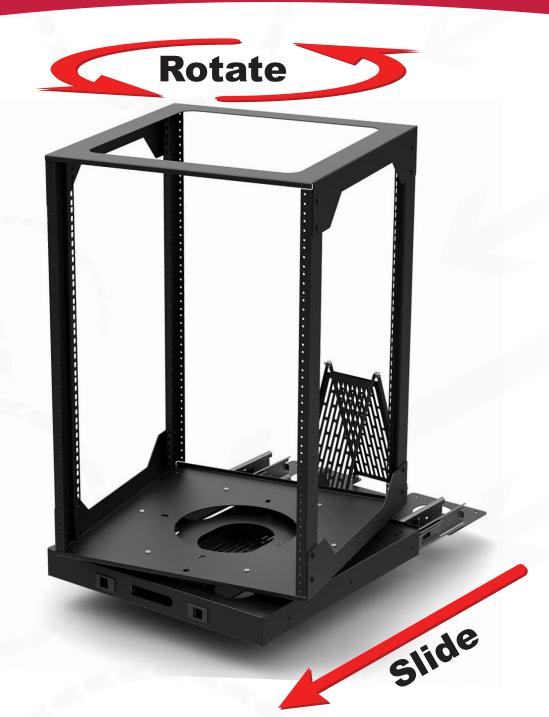

## R8010 - Slide and Rotate Rack

*Open Rack Frame that Extends 500mm / 20" and Rotates 360°* 

A simple and innovative design for quick and easy access to your equipment.

The R8010, 19 Inch Slide and Rotate Rack with cable management bar is designed for greater accessibility to rack mount equipment and cables.

Web Shop: www.pennelcomonline.com Web Catalogue: www.penn-elcom.com V2 - 11/20/16 The R8010, 19 Inch Slide and Rotate Rack comes with a folding cable management bar which can be fitted to the rear and extends as the rack is pulled out - eliminating cable tension.

The base plate is designed to be securely bolted or screwed to a flat, solid surface to ensure maximum stability.

The R8010, 19 Inch Slide and Rotate Rack consists of a top unit, a rotating base unit and a folding cable management bar. Choose a rail height, from 2U up to 25U (recommended max height).

**NUCON**®

- Slides out to 500mm / 20"
- Rotates 360° in either direction
- Locking base slam locks
- Rear Cable Management Bar
- Quick Assembly: under 30 minutes
- Load capacity: 60Kg / 130Lb